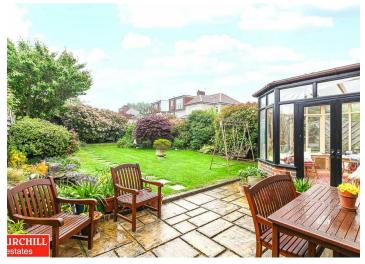

Further benefits include a secluded well tended private garden, the potential to extend to the rear STPP, side access, off street parking for one car, double glazing and gas central heating throughout.