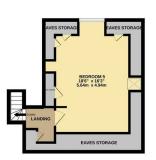

Whilst every attempt has been made to ensure the accuracy of the floorplan contained here, measuremer of doors, windows, rooms and any other items are approximate and no responsibility is taken for any error omission on rise statement. This plan is for illustrative upposes only and should be used as such by any prospective purchaser. The services, systems and appliances shown have not been tested and no guarant as to their operability or efficiency can be given.

Upstairs boasts four bedrooms, two double rooms and two generous single rooms. A family sized four-piece bathroom suite and a staircase leading up into your final double bedroom with an abundance of eaves storage throughout.