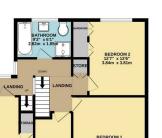

Whilst every attempt has been made to ensure the accuracy of the floorplan contained here, measuremer of doors, windows, rooms and any other items are approximate and no responsibility is taken for any error omission on rise statement. This plan is for illustrative upposes only and should be used as such by any prospective purchaser. The services, systems and appliances shown have not been tested and no guarant as to their operability or efficiency can be given.

Upstairs boasts four bedrooms, two double rooms and two generous single rooms. A family sized four-piece bathroom suite and a staircase leading up into your final double bedroom with an abundance of eaves storage throughout.